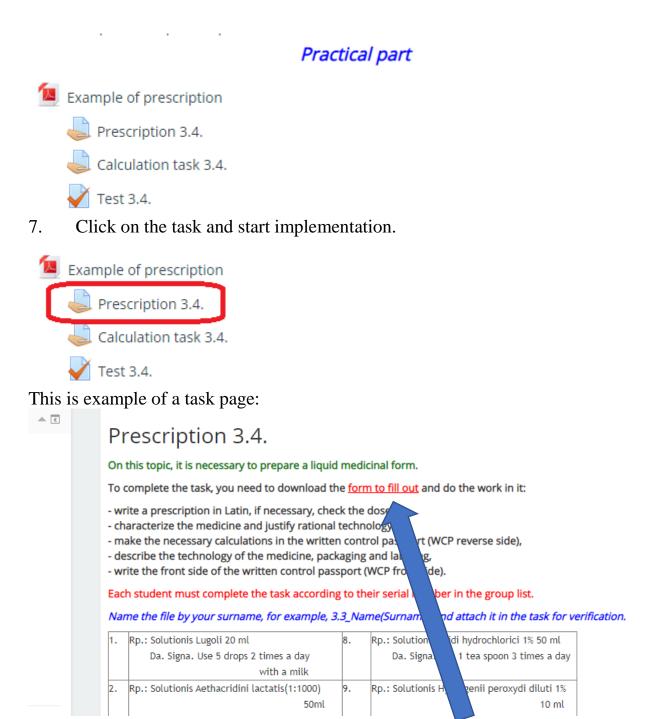

#### Practical part

恆 Example of prescription

Prescription 3.4.

鼻 Calculation task 3.4.

🖌 Test 3.4.

5. Read theoretical material Liquid medicinal forms

#### Practical part

6. After studying the theory, you need to complete the tasks. All tasks have an example solution.

# **Read the task carefully!!!**

For example, in this task you must **download** <u>a form to fill out</u>. You just need **to click** and the form will download to your device.

After completing the task, you need to attach the file. The teacher will check and grade.