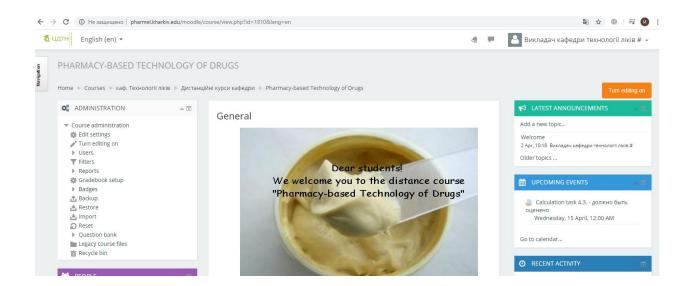

3. Enter your username and password Here is the page of the course:

4. Each topic consists of a theoretical and practical part. For successful study you must read and study theoretical material and complete all the necessary tasks.